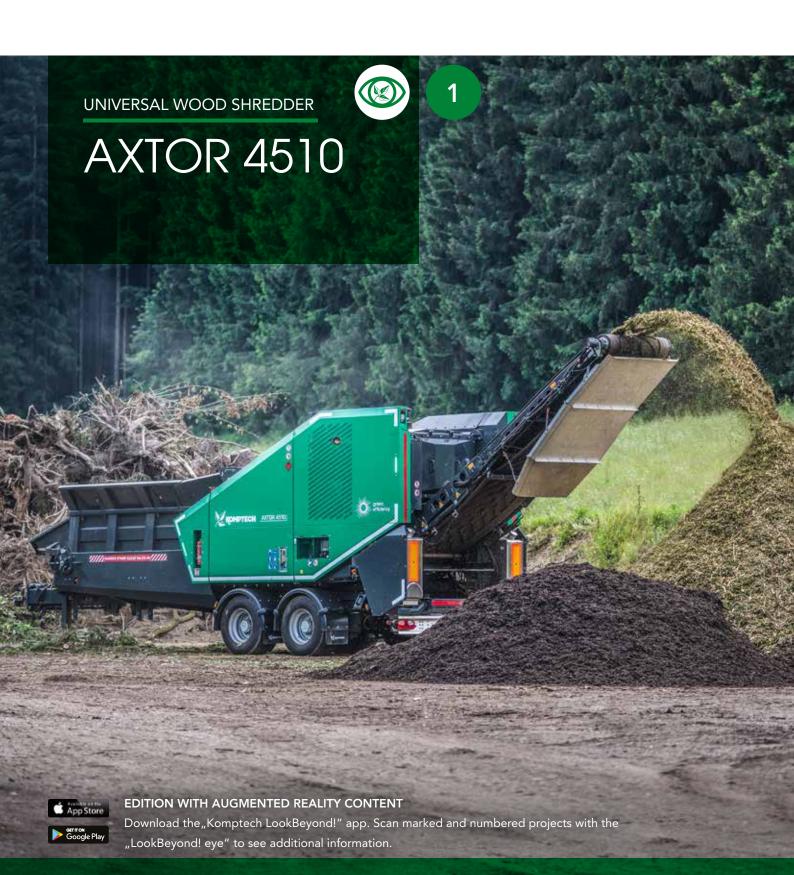

The new Axtor 4510 is a universal high-speed wood chipper whose features and performance are expressly designed to meet the demands of small and medium scale users.

With a 462 HP engine and the same drum dimensions as the Axtor 6010, the new Axtor is a balanced package with exactly the right performance and economy.

Its compact dimensions and low total weight under 19 tonnes in the trailer version simplify transportation, and make the Axtor 4510 viable for contract service providers. Its flexibility is another plus - whether waste wood, green cuttings or trunks, it always turns out the ideal product.