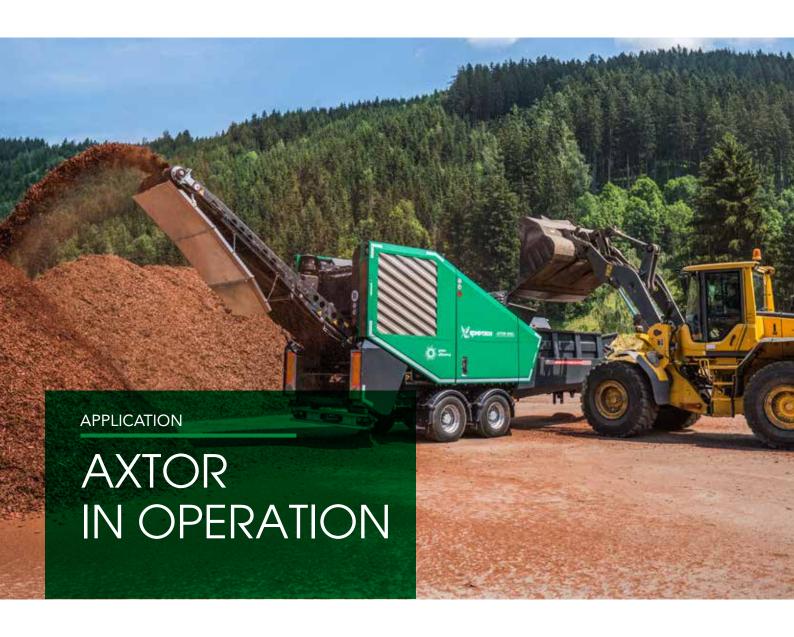

Its compact dimensions and low total weight under 19 tonnes in the trailer version simplify transportation, and make the Axtor 4510 viable for contract service providers. Its flexibility is another plus - whether waste wood, green cuttings or trunks, it always turns out the ideal product.

It features a wide feed area with tilt hopper, tough and aggressive intake system, and roomy service platform with excellent access to engine and drum for maintenance work.