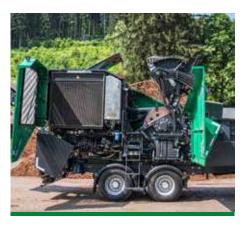

The new Axtor 4510 is a universal high-speed wood chipper whose features and performance are expressly designed to meet the demands of small and medium scale users.

With a 462 HP engine and the same drum dimensions as the Axtor 6010, the new Axtor is a balanced package with exactly the right performance and economy.

Its compact dimensions and low total weight under 19 tonnes in the trailer version simplify transportation, and make the Axtor 4510 viable for contract service providers. Its flexibility is another plus - whether waste wood, green cuttings or trunks, it always turns out the ideal product.

It features a wide feed area with tilt hopper, tough and aggressive intake system, and roomy service platform with excellent access to engine and drum for maintenance work.