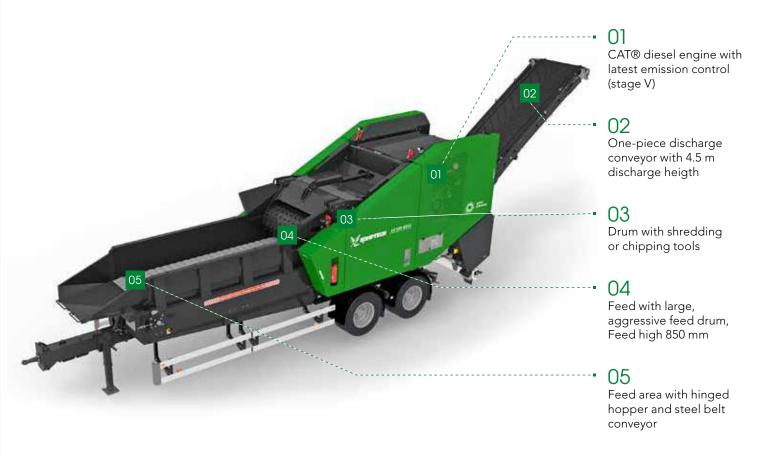

It features a wide feed area with tilt hopper, tough and aggressive intake system, and roomy service platform with excellent access to engine and drum for maintenance work.

#### **PLENTY OF ROOM**

The feed hopper is sized to be a perfect match for the machine's performance. Over 4 metres long (3.6 metres active conveyor), almost 2 metres wide, and just 2.2 metres loading height - these dimensions mean stress-free work.

#### **READY FOR BIG THINGS**

The combination of large intake opening and aggressive intake roller makes for easy feeding of bulky items. The 1.1 m drum diameter and ideally positioned counter-cutter give a power-saving cut geometry, which translates to high performance and perfect chip output quality.

#### **MAINTENANCE MADE EASY**

The central service platform can be accessed effortlessly by the integrated ladder after opening the side doors. From there all maintenance work on the drum and engine can be done easily and safely, as can screen basket changes.