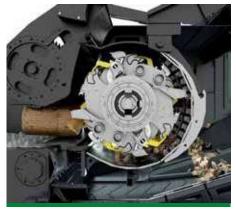

#### **READY FOR BIG THINGS**

The combination of large intake opening and aggressive intake roller makes for easy feeding of bulky items. The 1.1 m drum diameter and ideally positioned counter-cutter give a power-saving cut geometry, which translates to high performance and perfect chip output quality.

#### **MAINTENANCE MADE EASY**

The central service platform can be accessed effortlessly by the integrated ladder after opening the side doors. From there all maintenance work on the drum and engine can be done easily and safely, as can screen basket changes.