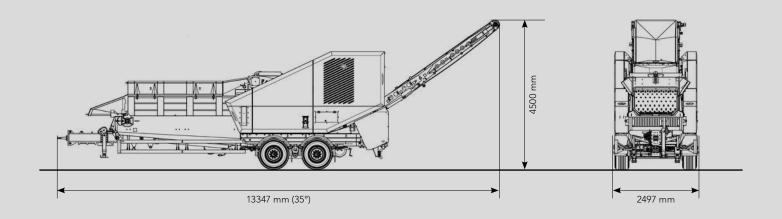

# **AXTOR 4510**

| Drive                                                 |                                                            |
|-------------------------------------------------------|------------------------------------------------------------|
| Engine: Power (kW/HP):                                | CAT® C9.3B Tier 4 Final / Stage V<br>340 / 462             |
| Material feed                                         |                                                            |
| Feed table L x W (mm):                                | 4155 (3600 active) x 1430                                  |
| Feed table height (mm):                               | 2250                                                       |
| Number of feed drums:                                 | 1 horizontal                                               |
| Feeder opening H x W (mm):                            | 850 x 1430                                                 |
| Shredding unit                                        |                                                            |
| Drum diameter x drum width (mm):                      | 1100 x 1510                                                |
| Tools:                                                | 32 free-swinging tools or<br>32 fixed tools                |
| Drum rpm:                                             | 460                                                        |
| Material discharge                                    |                                                            |
| Conveyor belt L x W (mm):                             | 1200                                                       |
| Max. discharge height (35°, mm):                      | 4500                                                       |
| Dimensions                                            |                                                            |
| Transport dimensions L x W x H (mm):                  | Trailer: 9980 x 2497 x 3700<br>Track: 8390 x 2497 x 3580   |
| Working dimensions L x W x H (Conveyor belt 35°, mm): | Trailer: 13347 x 2497 x 4415<br>Track: 12490 x 2497 x 4300 |
| Weight, dependent on equipment (t):                   | Trailer: ~ 19 Track: ~ 21                                  |
| Throughput (dependent on material)                    |                                                            |
| Throughput performance (m³/h):                        | up to 240                                                  |